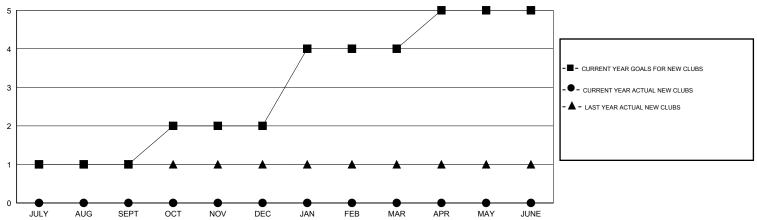

## GOALS AND ACTUAL NEW CLUBS CUMULATIVE

| DROPPED CLUBS: 0        |          | 24 CLUBS OF 40 ADDED 1 OR MORE<br>NEW MEMBERS | GENDER DISTRIBUTION  MALE 672 (59.21%)   |              |            |
|-------------------------|----------|-----------------------------------------------|------------------------------------------|--------------|------------|
| DROPPED MEMBERS         |          |                                               | FEMALE                                   | 463 (40.79%) |            |
| DECEASED CLUB CANCELLED | 13<br>0  | CLICK HERE FOR HEALTH ASSESSMENT DATA         | FAMILY UNIT MEMBERS                      |              | 311<br>146 |
| OTHER TOTAL             | 73<br>86 |                                               | HEAD OF HOUSEHOLD  NON-HEAD OF HOUSEHOLD |              |            |