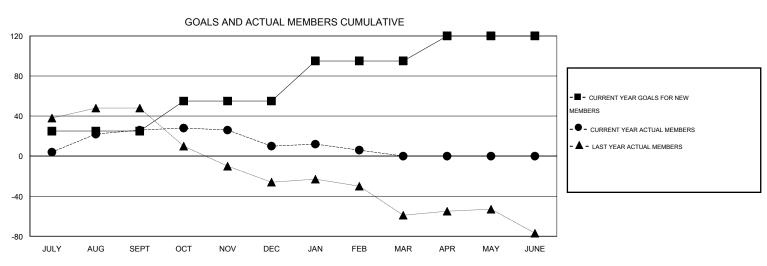

## GOALS AND ACTUAL NEW CLUBS CUMULATIVE

| DROPPED CLUBS: 0        |          | 24 CLUBS OF 40 ADDED 1 OR MORE<br>NEW MEMBERS | GENDER DISTRIBUTION  MALE 672 (59.21%)   |              |            |
|-------------------------|----------|-----------------------------------------------|------------------------------------------|--------------|------------|
| DROPPED MEMBERS         |          |                                               | FEMALE                                   | 463 (40.79%) |            |
| DECEASED CLUB CANCELLED | 13<br>0  | CLICK HERE FOR HEALTH ASSESSMENT DATA         | FAMILY UNIT MEMBERS                      |              | 311<br>146 |
| OTHER TOTAL             | 73<br>86 |                                               | HEAD OF HOUSEHOLD  NON-HEAD OF HOUSEHOLD |              |            |